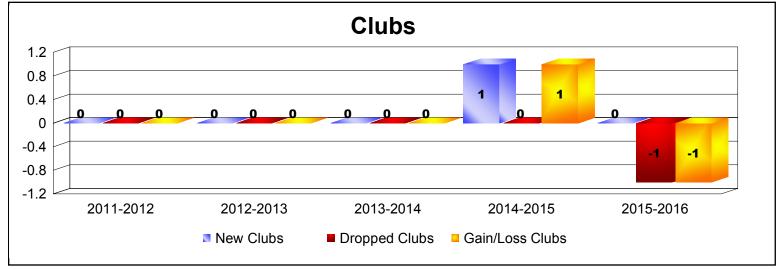

District N 3

As of June 2016 Cumulative

| Year      | New<br>Clubs | Dropped<br>Clubs | Gain/<br>Loss<br>Clubs | New<br>Members | Charter<br>Members | Reinstate<br>Members | Transfer<br>Members | Total<br>Member<br>Added | Total<br>Members<br>Dropped | Gain/<br>Loss<br>Members |
|-----------|--------------|------------------|------------------------|----------------|--------------------|----------------------|---------------------|--------------------------|-----------------------------|--------------------------|
| 2011-2012 | 0            | 0                | 0                      | 59             | 0                  | 2                    | 0                   | 61                       | -101                        | -40                      |
| 2012-2013 | 0            | 0                | 0                      | 87             | 0                  | 5                    | 1                   | 93                       | -99                         | -6                       |
| 2013-2014 | 0            | 0                | 0                      | 68             | 0                  | 7                    | 3                   | 78                       | -56                         | 22                       |
| 2014-2015 | 1            | 0                | 1                      | 73             | 25                 | 5                    | 1                   | 104                      | -90                         | 14                       |
| 2015-2016 | 0            | -1               | -1                     | 84             | 1                  | 6                    | 0                   | 91                       | -122                        | -31                      |
| Average   | 0            | 0                | 0                      | 74             | 5                  | 5                    | 1                   | 85                       | -94                         | -8                       |