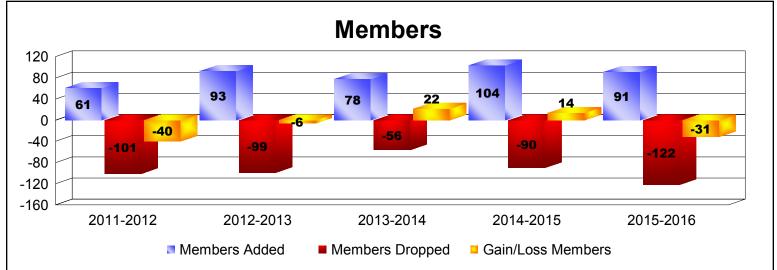

District N 3

As of June 2016 Cumulative

| Year      | New<br>Clubs | Dropped<br>Clubs | Gain/<br>Loss<br>Clubs | New<br>Members | Charter<br>Members | Reinstate<br>Members | Transfer<br>Members | Total<br>Member<br>Added | Total<br>Members<br>Dropped | Gain/<br>Loss<br>Members |
|-----------|--------------|------------------|------------------------|----------------|--------------------|----------------------|---------------------|--------------------------|-----------------------------|--------------------------|
| 2011-2012 | 0            | 0                | 0                      | 59             | 0                  | 2                    | 0                   | 61                       | -101                        | -40                      |
| 2012-2013 | 0            | 0                | 0                      | 87             | 0                  | 5                    | 1                   | 93                       | -99                         | -6                       |
| 2013-2014 | 0            | 0                | 0                      | 68             | 0                  | 7                    | 3                   | 78                       | -56                         | 22                       |
| 2014-2015 | 1            | 0                | 1                      | 73             | 25                 | 5                    | 1                   | 104                      | -90                         | 14                       |
| 2015-2016 | 0            | -1               | -1                     | 84             | 1                  | 6                    | 0                   | 91                       | -122                        | -31                      |
| Average   | 0            | 0                | 0                      | 74             | 5                  | 5                    | 1                   | 85                       | -94                         | -8                       |